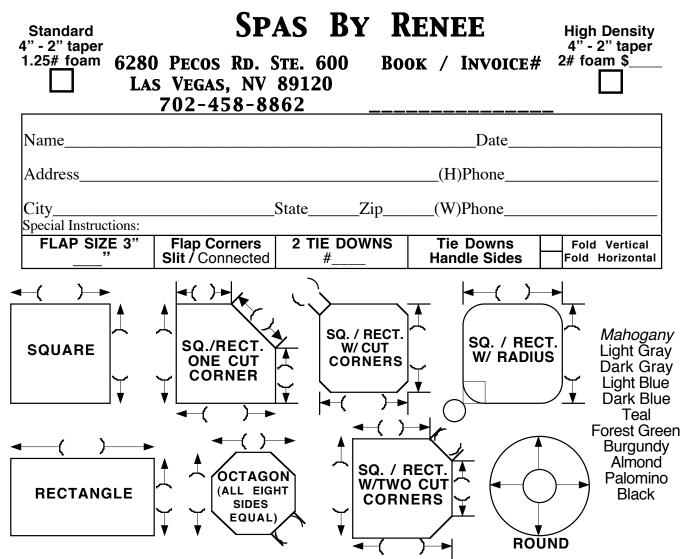

ENTER ALL MEASUREMENTS IN INCHES OF OUTSIDE DIMENSIONS OF SPA OR OLD COVER

Make - Model - Year (As reference only)\_\_\_\_\_

## **MEASURING HINTS:**

| RADIUS: Measure from the imaginary corner of square to where the radius             | Sub Total    |  |
|-------------------------------------------------------------------------------------|--------------|--|
| starts to curve in. Average radius is 5"-13"                                        | Custom Color |  |
| CUT CORNERS: Just measure the angle. Always measure overall spa, not just           | Sales Tax    |  |
| between cut corners.                                                                | Total        |  |
| Octagon: All eight sides are equal, like a "STOP" sign.                             | Delivery     |  |
| KIDNEY, OVAL: Use clear plastic sheeting (minimum 2mil) and a permanent             |              |  |
| marker. Mark outside edge of spa. Mark "TOP" name, address, phone, color,           | Grand Total  |  |
| flap size, tie downs, foam density on top side of plastic.                          | 0% Payment   |  |
| <b>WARNINGS:</b> Never sit, stand, walk, or lay on spa cover. It may burn or break. | Balance      |  |
| Spa cover will not support the weight of any human or animal. Handles, loops,       | L            |  |
| and tie-downs are not for carrying, but for positioning and hold down only.         |              |  |
| AGREEMENTS: Cover measurements above were provided by the customer.                 |              |  |
| Buyer assumes responsibility for cover specifications. ALL SALES ARE FI             | NAL          |  |